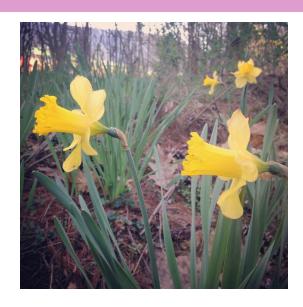

## SPRING at HILLSIDE FARMS

Spring is coming up beautifully around the farm! Everywhere you look, there's more and more green sprouting up as nature comes back to life. The birds sing and temperatures are rising. Daffodils and hyacinth have popped up and the ducks are on parade. Hillside is quite beautiful in the Spring!

Since you cannot visit the farm, we'd like to bring the farm to you! Instead of our typical newsletter, we've selected several of our favorite farm photos. Join us on a virtual field trip of this beautiful place. We hope these photos will brighten your day. Be well, everyone, and Happy Easter!